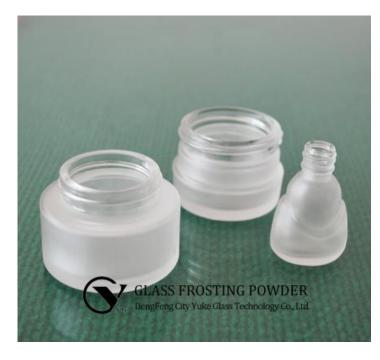

**Applicability:** The powder can be used to frost the flat glass, glassware, glass blocks and wine bottles, cosmetic glass and other glass products made with soda-lime material.

The cost:

take 50ml、100ml、500ml common white wine bottle and Flat glass as example

Cost = The price of per bag
Output

| eg Brand Output | Bottles<br>50ml | Bottles<br>100ml | Bottles<br>500ml |
|-----------------|-----------------|------------------|------------------|
| Yuke            | 8000-15000      | 7000-12000       | 3000-6000        |
| other           | 7500-12000      | 6000-10000       | 2500-4500        |