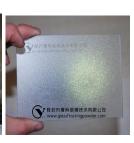

## The introduction of YK-0105 etching powder 2

a. Basic information

b.Production process

Frosted effect: The frosted surface feels smooth with small tinys spreading evenly, the dim white frosted surface is bright and lubricous as jade.

**Applicability:** The powder can be used to frost the flat glass, glassware, glass blocks and wine bottles, cosmetic glass and other glass products made with soda-lime material.

The cost:

take 50ml、100ml、500ml common white wine bottle and Flat glass as example