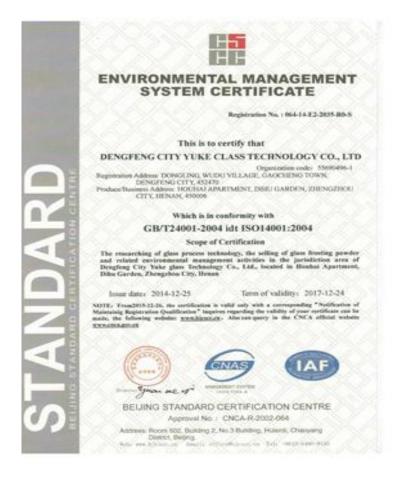

# Contents



### Company profile

#### **Company profile**









Glass frosting powder



TV screen

Crafts

Flat glass Bottles

Main

**Product** 



**Automotive** field





Automatic Frosting equipment





Computer Screen

It is used for the frosting processing of Wine bottles, cosmetic bottles

The finished products are mainly used as all of display screen

#### Company qualification





ISO9001:2008

ISO14001:2004

#### **Company profile-Our partners**

Glass frosting powder

Automatic Frosting equipment

**AG** glass





**CORNING** 







#### Annual capacity: About 6000TON



## The introduction of YK-0105 etching powder 2

a. Basic information

b.Production process

Frosted effect: The frosted surface feels smooth with small tinys spreading evenly, the dim white frosted surface is bright and lubricous as jade.





**Applicability:** The powder can be used to frost the flat glass, glassware, glass blocks and wine bottles, cosmetic glass and other glass products made with soda-lime material.







The cost:

take 50ml、100ml、500ml common white wine bottle and Flat glass as example

Cost = The price of per bag
Output

| eg Brand Output | Bottles<br>50ml | Bottles<br