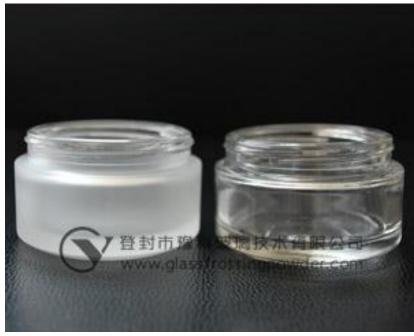

## The introduction of YK-0105 etching powder 2

a. Basic information

b.Production process

Frosted effect: The frosted surface feels smooth with small tinys spreading evenly, the dim white frosted surface is bright and lubricous as jade.