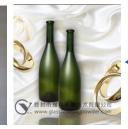

**Applicability:** The powder can be used to frost the flat glass, glassware, glass blocks and wine bottles, cosmetic glass and other glass products made with soda-lime material.

The cost:

take 50ml、100ml、500ml common white wine bottle and Flat glass as example

Cost = The price of per bag
Output

| eg Brand Output | Bottles<br>50ml | Bottles<br>100ml | Bottles<br>500ml |
|-----------------|-----------------|------------------|------------------|
| Yuke            | 8000-15000      | 7000-12000       | 3000-6000        |
| other           | 7500-12000      | 6000-10000       | 2500-4500        |